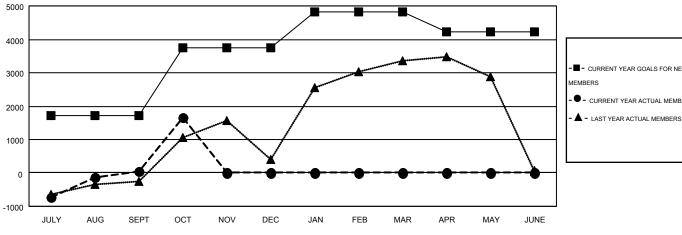

## GOALS AND ACTUAL MEMBERS CUMULATIVE

| -■- CURRENT YEAR GOALS FOR NEW |
|--------------------------------|
| MEMBERS                        |
| CURRENT YEAR ACTUAL MEMBERS    |
| l 🛕                            |

|                       |                    | Members                                |                    |                  |  |
|-----------------------|--------------------|----------------------------------------|--------------------|------------------|--|
| RESULTS FOR 2016-2017 |                    |                                        |                    |                  |  |
| QUARTER               | NEW MEMBER<br>GOAL | CHARTER AND<br>NEW<br>MEMBERS<br>ADDED | DROPPED<br>MEMBERS | NET<br>GAIN/LOSS |  |
| JULY/AUG/SEPT         | 1,709              | 3,358                                  | 3,309              | 49               |  |
| OCT/NOV/DEC           | 2,030              | 1,802                                  | 187                | 1,615            |  |
| JAN/FEB/MAR           | 1,077              | 0                                      | 0                  | 0                |  |
| APR/MAY/JUNE          | -582               | 0                                      | 0                  | 0                |  |