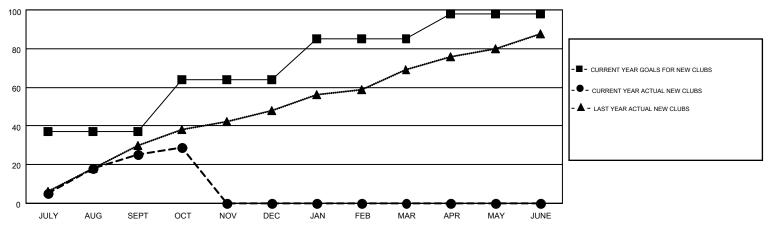

## GOALS AND ACTUAL NEW CLUBS CUMULATIVE

## MONTHLY MEMBERSHIP PROGRESS REPORT

Multiple District 324

Results as of: 10/31/2016

**LOCATION: INDIA** GMT CA 6

**ER GURUNATHAN** 

|                       |                  | Clubs     |                  |                  |  |
|-----------------------|------------------|-----------|------------------|------------------|--|
| RESULTS FOR 2016-2017 |                  |           |                  |                  |  |
| QUARTER               | NEW CLUB<br>GOAL | NEW CLUBS | DROPPED<br>CLUBS | NET<br>GAIN/LOSS |  |
| JULY/AUG/SEPT         | 37               | 25        | 11               | 14               |  |
| OCT/NOV/DEC           | 27               | 4         | 0                | 4                |  |
| JAN/FEB/MAR           | 21               | 0         | 0                | 0                |  |
| APR/MAY/JUNE          | 13               | 0         | 0                | 0                |  |